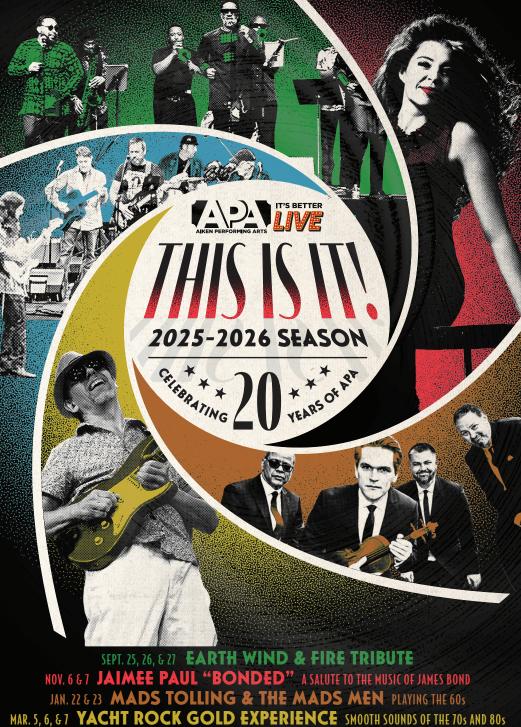

APR. 30 & MAY 1 FIDDLE IN THE BAND ALABAMA TRIBUTE









## Single Tickets will be sold at \$50 each starting August 12 Subtotal

**APA Subscription Order Form | 2025-2026** 

Season Series (5 performances) \$225

(\$45 each for 5 shows)

Handling Fee \$7.50 per Season Series (ex. 2 Series  $\times$  \$7.50 = \$15 handling fee)

Contribution \$ \_\_\_\_\_

TOTAL \$ \_\_\_\_

— Renewing Subscriber \_\_\_\_\_ New Subscriber

Same Seats: yes no

**Deadline for retaining** same seats in July 1.

Name

Credit: \_

Seating availability based on date application is received. Find the seating chart at AikenArts.com

Performance Preference \_\_\_\_\_ Thursday \_\_\_\_ Friday

Tickets will be mailed in August.

| Address          |                 |  |
|------------------|-----------------|--|